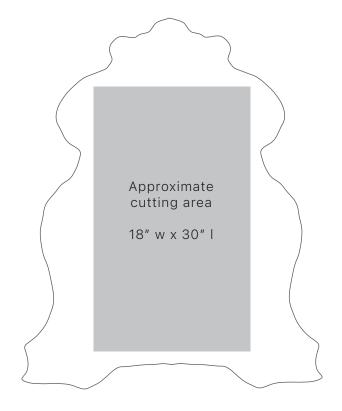

# **SHEEPSKIN**

#### **PROPERTIES**

# **DESCRIPTION**

Genuine sheepskin. Some colors offered in both ironed and naturally curly fleece.

#### **AVERAGE SKIN SIZE**

9 sq ft

# **ATTRIBUTES**

1" (25 mm) fleece

#### **AVERAGE CUTTING AREA**

18" w x 30" l

# **FLAMMABILITY**

Naturally flame resistant

# **TEST PERFORMANCE**

#### **FLAMMABILITY**

California Technical Bulletin 117 2013 Section E Flammability Test: Certified

FAR 25.853 (a) Am. 25-116, App. F, Part I (a)(1)(ii) Federal Aviation Regulation for Flammability Resistance: Passes with flame treatment

**NFPA 260** National Fire Protection Association Cigarette Ignition Resistance: Certified



**DURABILITY** Recommended for most upholstery applications.



LEATHER

800.342.7738 garrettleather.com